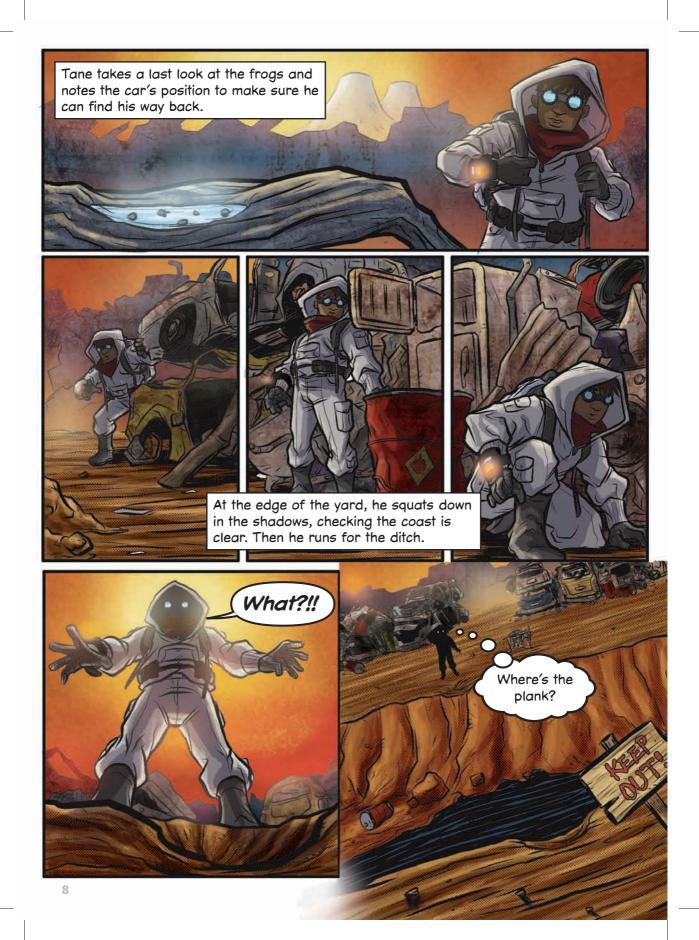

Tane checks the rad-monitor on his sun suit. It's in the yellow - but creeping closer towards orange. The smell from the sludge in the ditch fills the air. The car graveyard spreads out on the other side of the ditch. Cars from ages ago when regular people still drove them. The graveyard belongs to the Mutts. You don't mess with the Mutts, everyone knows that. BY PAUL MASON
ILLUSTRATIONS BY MICHEL MULIPOLA