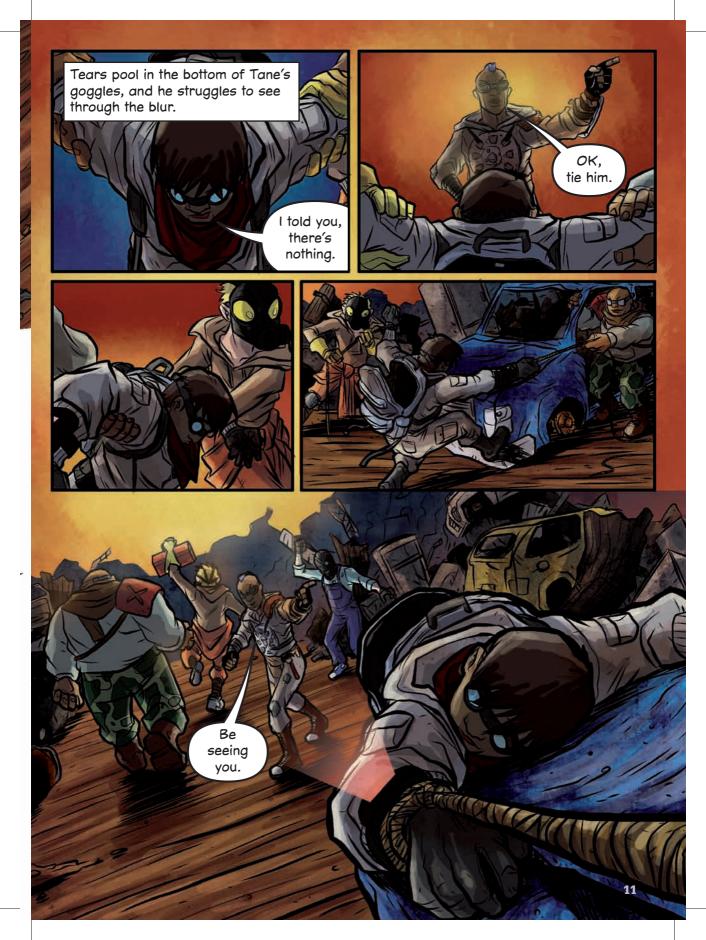

Tane checks the rad-monitor on his sun suit. It's in the yellow - but creeping closer towards orange. The smell from the sludge in the ditch fills the air. The car graveyard spreads out on the other side of the ditch. Cars from ages ago when regular people still drove them. The graveyard belongs to the Mutts. You don't mess with the Mutts, everyone knows that. BY PAUL MASON
ILLUSTRATIONS BY MICHEL MULIPOLA