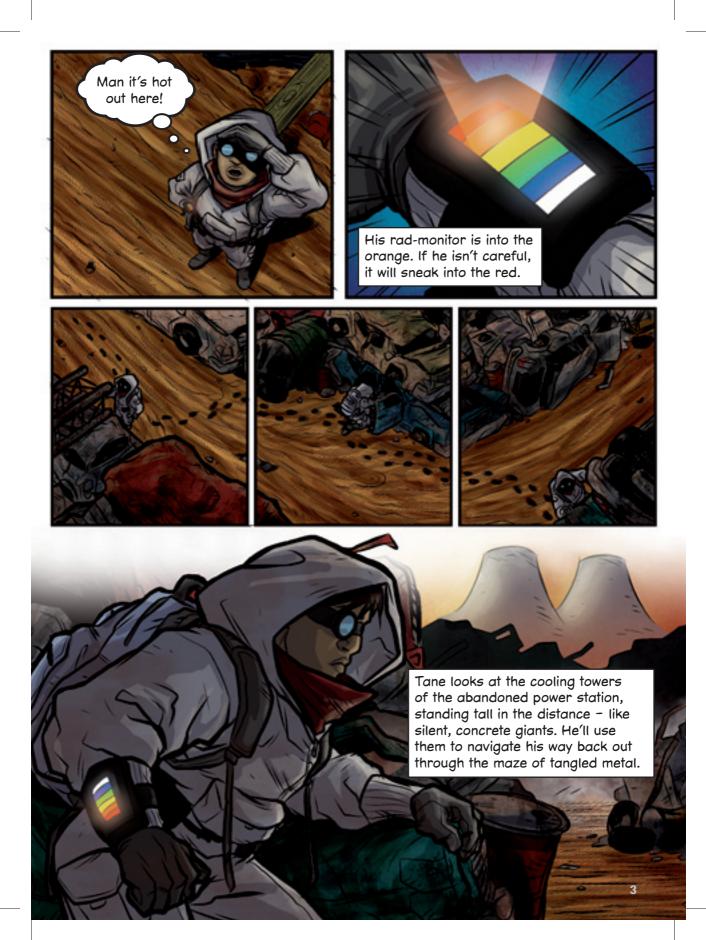

Tane checks the rad-monitor on his sun suit. It's in the yellow - but creeping closer towards orange. The smell from the sludge in the ditch fills the air. The car graveyard spreads out on the other side of the ditch. Cars from ages ago when regular people still drove them. The graveyard belongs to the Mutts. You don't mess with the Mutts, everyone knows that. BY PAUL MASON
ILLUSTRATIONS BY MICHEL MULIPOLA