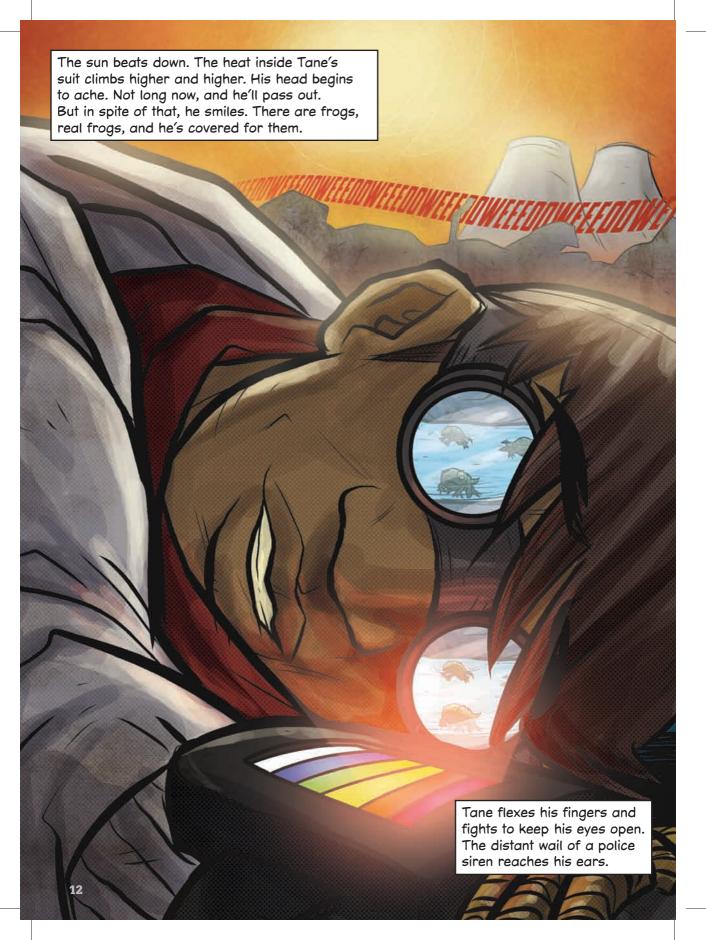

Tane checks the rad-monitor on his sun suit. It's in the yellow - but creeping closer towards orange. The smell from the sludge in the ditch fills the air. The car graveyard spreads out on the other side of the ditch. Cars from ages ago when regular people still drove them. The graveyard belongs to the Mutts. You don't mess with the Mutts, everyone knows that. BY PAUL MASON
ILLUSTRATIONS BY MICHEL MULIPOLA