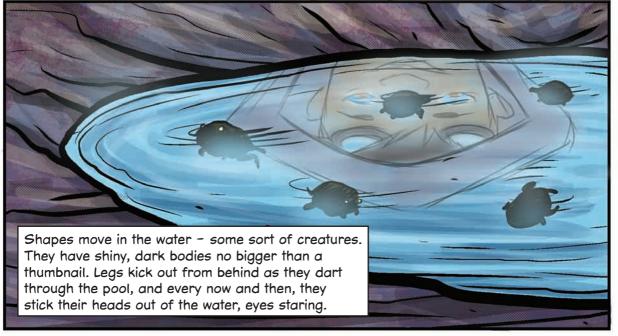

Tane checks the rad-monitor on his sun suit. It's in the yellow - but creeping closer towards orange. The smell from the sludge in the ditch fills the air. The car graveyard spreads out on the other side of the ditch. Cars from ages ago when regular people still drove them. The graveyard belongs to the Mutts. You don't mess with the Mutts, everyone knows that. BY PAUL MASON
ILLUSTRATIONS BY MICHEL MULIPOLA