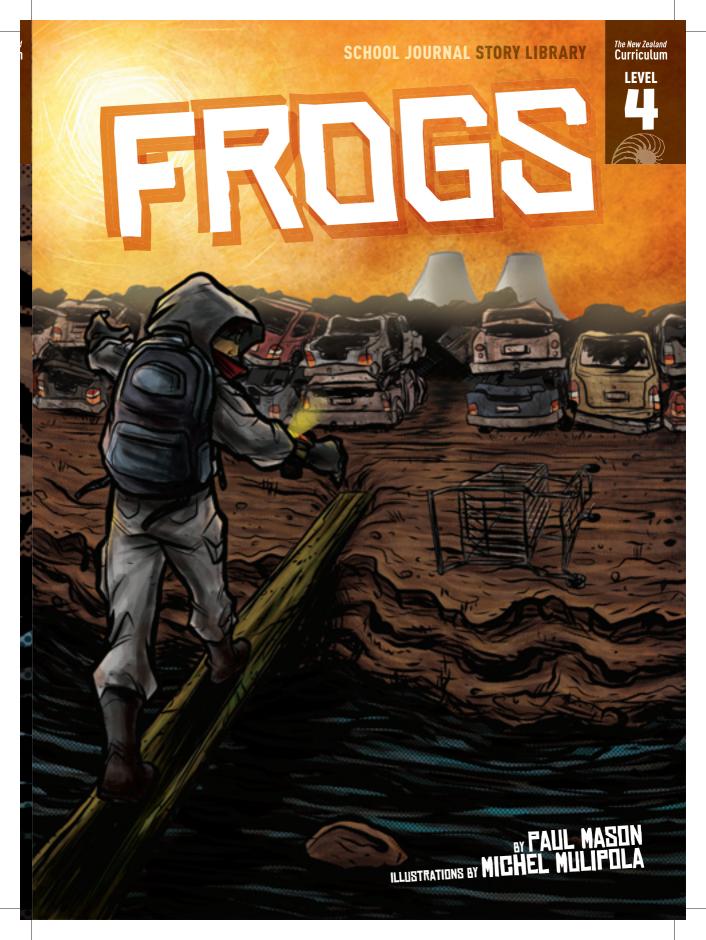

Tane checks the rad-monitor on his sun suit. It's in the yellow - but creeping closer towards orange. The smell from the sludge in the ditch fills the air. The car graveyard spreads out on the other side of the ditch. Cars from ages ago when regular people still drove them. The graveyard belongs to the Mutts. You don't mess with the Mutts, everyone knows that. BY PAUL MASON
ILLUSTRATIONS BY MICHEL MULIPOLA