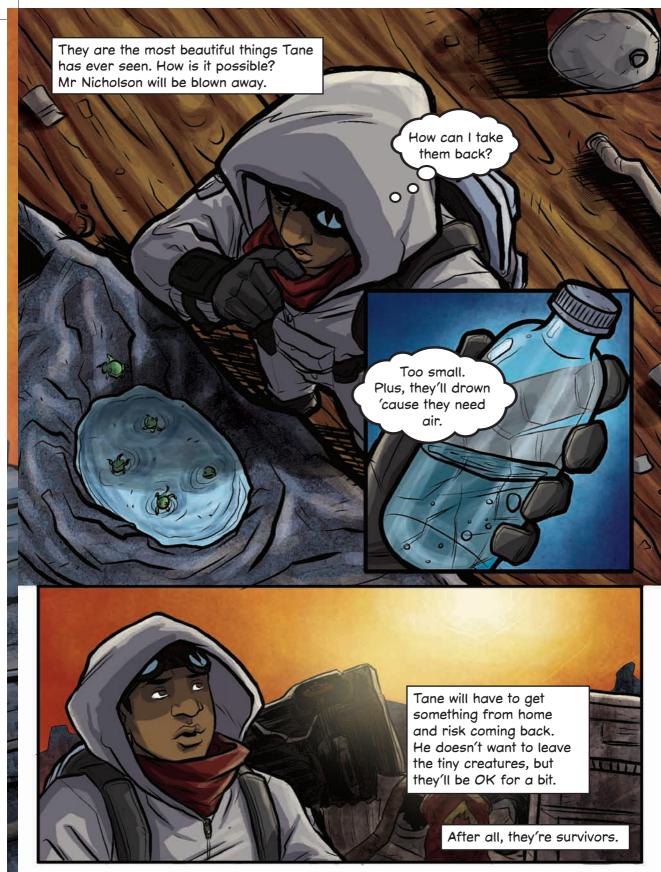

Tane checks the rad-monitor on his sun suit. It's in the yellow - but creeping closer towards orange. The smell from the sludge in the ditch fills the air. The car graveyard spreads out on the other side of the ditch. Cars from ages ago when regular people still drove them. The graveyard belongs to the Mutts. You don't mess with the Mutts, everyone knows that. BY PAUL MASON
ILLUSTRATIONS BY MICHEL MULIPOLA