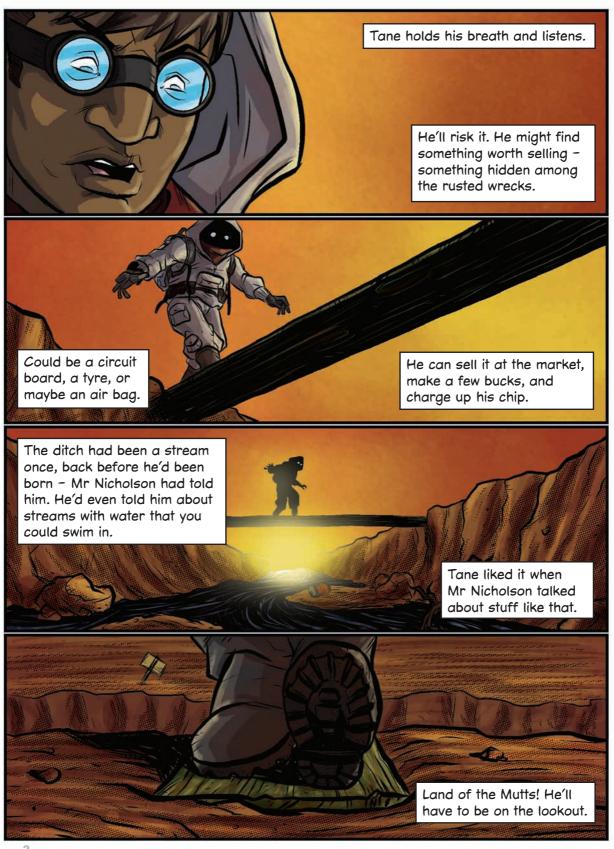

Tane checks the rad-monitor on his sun suit. It's in the yellow - but creeping closer towards orange. The smell from the sludge in the ditch fills the air. The car graveyard spreads out on the other side of the ditch. Cars from ages ago when regular people still drove them. The graveyard belongs to the Mutts. You don't mess with the Mutts, everyone knows that. BY PAUL MASON
ILLUSTRATIONS BY MICHEL MULIPOLA