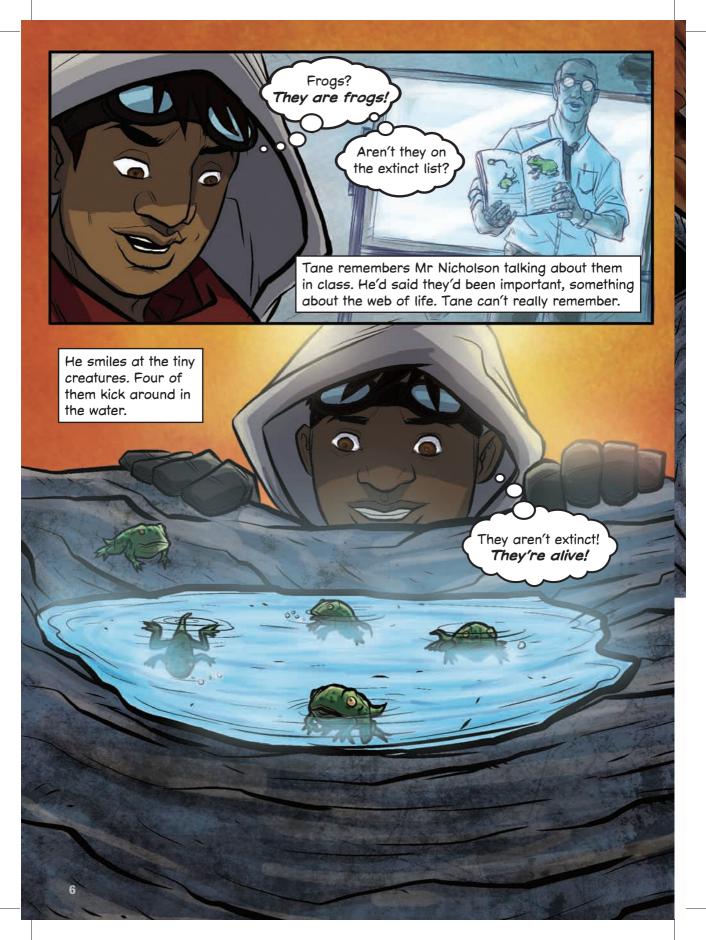

Tane checks the rad-monitor on his sun suit. It's in the yellow - but creeping closer towards orange. The smell from the sludge in the ditch fills the air. The car graveyard spreads out on the other side of the ditch. Cars from ages ago when regular people still drove them. The graveyard belongs to the Mutts. You don't mess with the Mutts, everyone knows that. BY PAUL MASON
ILLUSTRATIONS BY MICHEL MULIPOLA