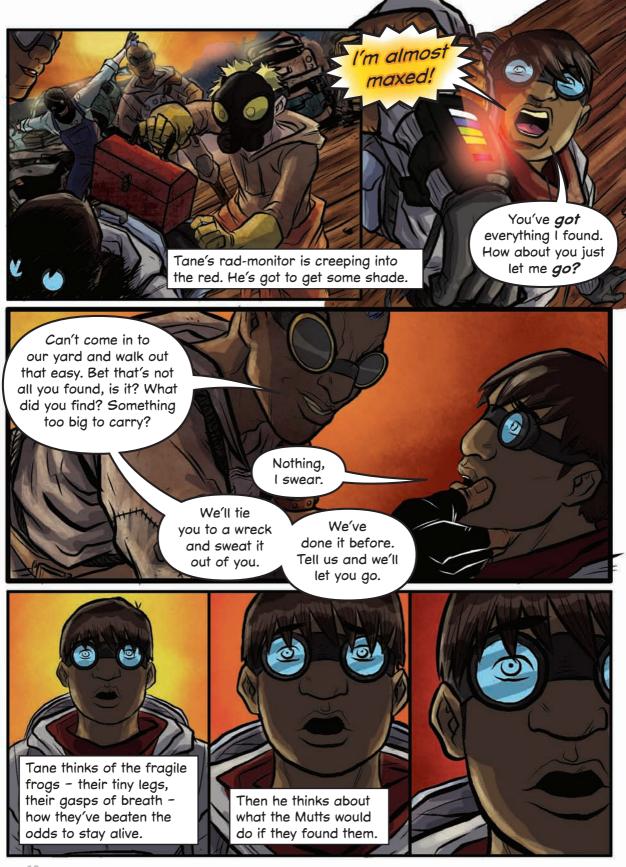

Tane checks the rad-monitor on his sun suit. It's in the yellow - but creeping closer towards orange. The smell from the sludge in the ditch fills the air. The car graveyard spreads out on the other side of the ditch. Cars from ages ago when regular people still drove them. The graveyard belongs to the Mutts. You don't mess with the Mutts, everyone knows that. BY PAUL MASON
ILLUSTRATIONS BY MICHEL MULIPOLA